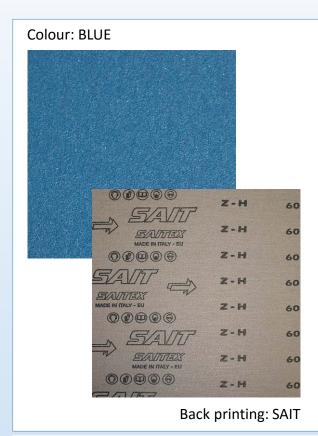

## **SAITEX Z-H**

| Zirconia alumina                     | ABRASIVE       | POSSIBLE<br>SHAPES | AVAILABLE<br>SHAPES |
|--------------------------------------|----------------|--------------------|---------------------|
| CLOSED                               | STRUCTUR<br>E  | DISCS              | ROLLS               |
| RESIN OVER RESIN<br>+ ACTIVE FILLERS | ADHESIVE       | FLAP DISCS         | BELTS               |
| H<br>Y Polyester                     | BACKING        |                    | WIDE BELTS          |
| LOW                                  | FLEXIBILITY    |                    | SLEEVES             |
| 1525 mm – 60"<br>1600 mm – 63"       | JUMBO<br>WIDTH |                    |                     |