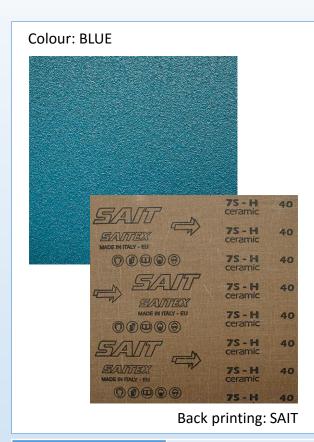

## **SAITEX 7S-H AVAILABLE ABRASIVE** Ceramic alumina **SHAPES STRUCTURE CLOSED** ROLLS **RESIN OVER RESIN ADHESIVE** + ACTIVE FILLERS **BACKING** Y Polyester **FLEXIBILITY** LOW 1525 mm - 60" JUMBO WIDTH 1600 mm - 63"

**GRIT RANGE** 

#24 #36 #40 #50 #60 #80 #100 #120 (width 1525 mm - 60")
#24 #36 #40 #50 #60 (width 1600 mm - 63")

The images shown are purely indicative, therefore the company reserves the right to make whatever modifications of products without prior note.