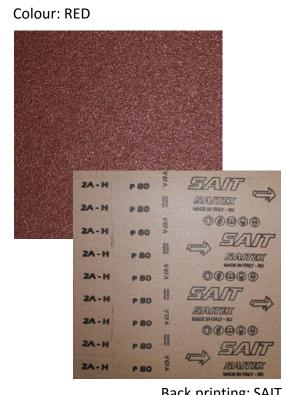

# Back printing: SAIT

# **SAITEX 2A-H**

| AVAILABLE<br>SHAPES      | ABRASIVE    | Blue fired<br>semi friable<br>aluminium oxide |
|--------------------------|-------------|-----------------------------------------------|
| ROLLS  BELTS  WIDE BELTS | STRUCTURE   | CLOSED                                        |
|                          | ADHESIVE    | RESIN OVER RESIN<br>+ ACTIVE FILLERS          |
|                          | BACKING     | H<br>Y Polyester                              |
|                          | FLEXIBILITY | LOW                                           |
|                          | JUMBO WIDTH | 1525 mm – 60"<br>1600 mm – 63"                |